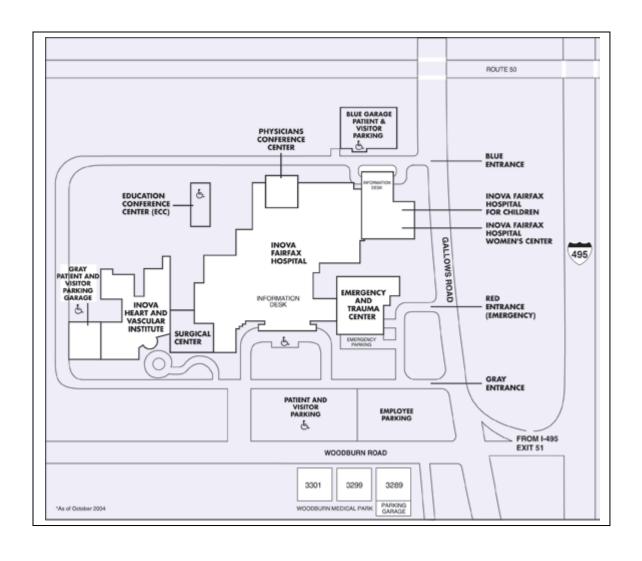

### Parking in the GRAY Parking Garage:

- Proceed on Wellness Boulevard to the **Gray Parking Garage** on your right.
- After parking, take the elevator to the Ground Level to enter hospital
- Walk down the hall, passing the fountain, pharmacy and gift shop, until you reach the Ambulatory Surgery Center.
- Take the elevator on your right to the Basement Level (B).
- Exit elevator and turn right in the main hallway.
- Follow the ORANGE ASTEC signs to second hallway and turn left.
- Proceed down hallway. Look for Green tiles and Green columns for ASTEC entrance.