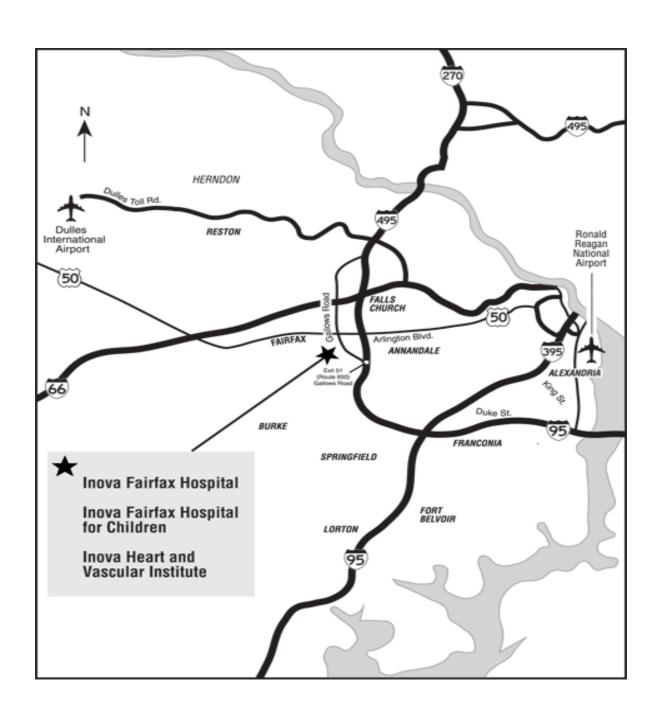

### **Driving Directions to Hospital Complex:**

**From Rt. 50 West** (from DC or Arlington): Pass under I-495 and exit at 650/Gallows Rd. Bear left off exit and turn left at light onto 650/Gallows Rd. The hospital will be on your right. Turn right onto Woodburn Road. Then make the first right into hospital complex on Wellness Boulevard.

**From Rt. 50 East** (from VA): Follow 650/Gallows Rd. exit. Turn right onto Gallows Rd. The hospital will be on your right. Turn right onto Woodburn Road. Then make the first right into hospital complex on Wellness Boulevard.

# From Dulles Airport

On Dulles Access Road exit to 495 South (toward Richmond). Take Exit 51, 650/Gallows Road. Keep left and proceed through the light at Gallows Road. You will be on Woodburn Road. Make the first right into hospital complex on Wellness Boulevard.

## From Ronald Reagan National Airport

Proceed on the George Washington (GW) Parkway to 50 West (Arlington Blvd). Pass under 495 and exit 650/Gallows Road. Keep left and proceed through the light at Gallows Road. You will be on Woodburn Road. Make the first right into hospital complex on Wellness Boulevard.

#### 66 West from DC or Arlington

Proceed to Exit 64, 495 South (toward Richmond). Take Exit 51, 650/Gallows Road. Keep left and proceed through the light at Gallows Road. You will be on Woodburn Road. Make the first right into hospital complex on Wellness Boulevard.